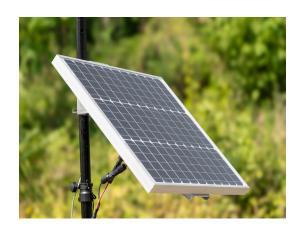

#### SOL-KIT-SVK-SLM-50

The SV307A is equipped with a built-in battery and solar charge controller that allows for extended sound monitoring without frequent recharging. For prolonged reading events, the SV307A offers versatile power options, including compatibility with solar panels, ensuring uninterrupted continuous power. Using a Monocrystalline solar panel will ensure a worry-free project by providing increased power to the 307A.

### **FEATURES**

- > 50W 12V Solar Panel w/ Pole Mount
- Quick and direct connection between the Solar panel and the 307A