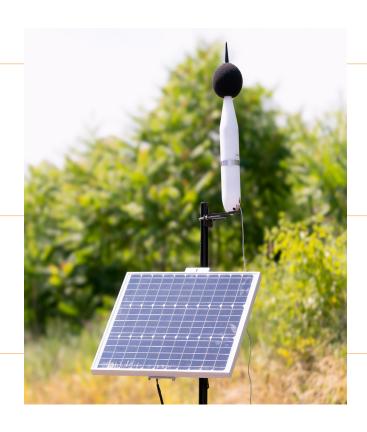

#### SOL-KIT-SVK-SLM-50

The SV307A is equipped with a built-in battery and solar charge controller that allows for extended sound monitoring without frequent recharging. For prolonged reading events, the SV307A offers versatile power options, including compatibility with solar panels, ensuring uninterrupted continuous power. Using a Monocrystalline solar panel will ensure a worry-free project by providing increased power to the 307A.

### **FEATURES**

- > 50W 12V Solar Panel w/ Pole Mount
- Quick and direct connection between the Solar panel and the 307A