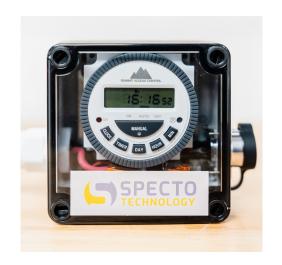

# **External Timer**

#### SOL-DC-TIMER-EXT

Manufactured by Specto Technology, the External Timer is a versatile, real-time programmable device designed to control various devices with precision. Featuring a 24-hour clock, it allows for up to eight ON and eight OFF events, enabling customized daily schedules for applications. Its internal battery ensures clock accuracy and memory retention for a couple weeks without external power. With low standby power consumption and manual override capabilities, this timer offers both efficiency and user-friendly operation.

#### **FEATURES**

- > Rugged plastic case
- > Waterproof enclosure

- > IP67 rated cables and connections (Cnlinko)
- > Daily On/Off configuration possibility

### **BENEFITS**

- > Lightweight and weatherproof for portable, outdoor use
- > Easy set-up with quick connection cables
- 24 hours customizable timer (17 programmable events daily)
  Manual on/off override capable