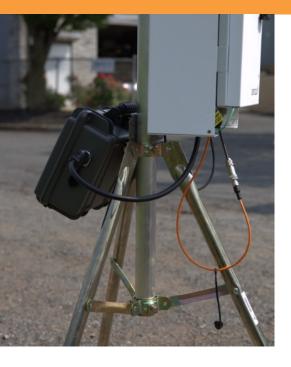

### SP-MPM

The Specto Technology Mini Powermate (30 Ah, 12V) is a robust, portable battery solution designed for outdoor use. Featuring IP67 rated quick-connect terminals and advanced LiFePO4 technology, it delivers extended battery life in a lightweight, rugged design. With thousands of discharge cycles and a recharge time of 6 hours, the Mini Powermate is a reliable option for heavy duty operation in any environment.

### **BENEFITS**

- > Lightweight and portable for outdoor use
- > Easy set-up with quick connection cables
- > 16 hours of battery life (perimeter air quality monitors)
- > 100% depth of discharge for extended life
- > Charge with AC power (avg. 6 hours from 0%-100%)
- > Battery backup for AC powered systems
- > Use with an external timer for extended operation

**Charger type:** Noco Genius

IP67 Cnlinko connection