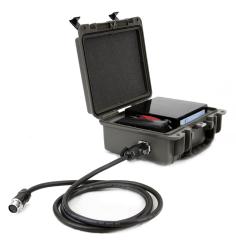

## **FEATURES**

- > Waterproof protective enclosure (with handle)
- > 30 Ah, 12V LiFePO4 battery

- > IP67 rated cables and connections (Cnlinko)
- AC power charger

## TECHNICAL SPECIFICATIONS

**Enclosure Size:**  $11.5'' \times 5'' \times 10''$ 

**System Weight:** 11.5lb

Enclosure Material:PolypropyleneBattery Capacity:30Ah 12V LiFePO4Input Voltage:110VAC/120VAC

Output Voltage: 14.6VDC Charger Current: 5A

**Charger type:** Noco Genius

IP67 Cnlinko connection