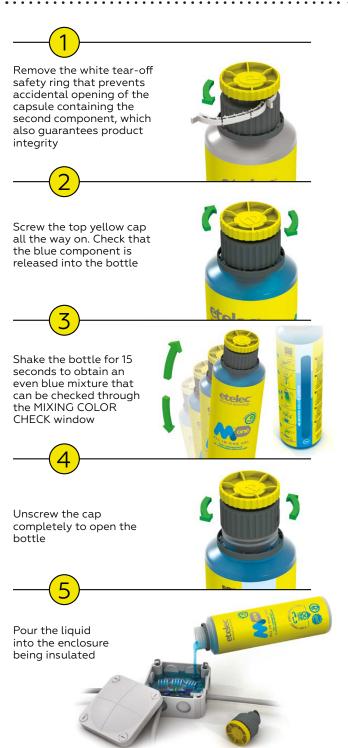

conditions.

### **Features**

- High Electrical Insulation
- High Moisture Protection
- Re-Enterable
- Extra Fast Reticulation: 8 Minutes At 23<sup>o</sup>c the extremely rapid cross-linking enables reduced installation times
- Low Viscosity enables effective filling of the gaps and empty spaces inside the box
- No Expiry Date
- Compliant With Eu Directive 2015/863 (Rohs 3)
- Operating Temperature from -60°C to +200°C

Dielectric Strength: 25,5 KV/mm

### **Benefits**

- Halogen Free
- Classified As Non-Hazardous
  pursuant to European regulation no. 1272/2008 (clp)
- Eco-Friendly
- Non-Toxic
- Solvent-Free
- Odorless | Non-Irritating

#### Sizes

#### All-in-one bottle

- MP One 300, Volume 300 ml.
- MP One 600, Volume 600 ml.
- MP One 900, Volume 900 ml.

## **5 Step Mixing Process**